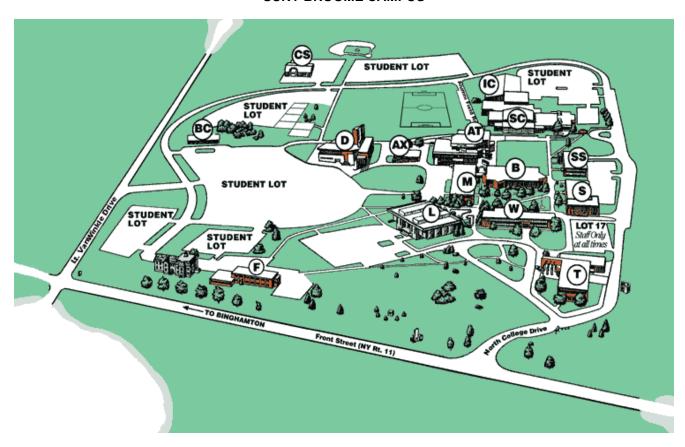

## **SUNY BROOME CAMPUS**

# Directions to SUNY Broome & Accommodations

## **LEGEND:**

| A – Comfort Inn                   | B – DoubleTree Binghamton         |
|-----------------------------------|-----------------------------------|
| C – Hampton Inn Johnson City      | D – Holiday Inn Binghamton        |
| E – Holiday Inn Express           | F – LaQuinta Inn                  |
| G – Quality Inn & Suites - Vestal | H – Red Roof Inn Binghamton North |

From east of Binghamton (Approximately 2 ½ hours from Albany): Take I-88 West to I-81 South to Exit 5 turn right onto Front Street. Turn left onto the North Campus Drive.

From west of Binghamton (Approximately 3 hours from Rochester; 4 ½ hours from Buffalo): Follow Route 17 East to Interstate 81 North to Exit 5 turn right onto Front Street. Turn left onto the North Campus Drive.

From north of Binghamton (Approximately 1 ½ hours from Syracuse): Take I-81 South to Exit 5 turn right onto Front Street. Turn left onto the North Campus Drive.

From south of Binghamton (Approximately 1 ½ hours from Scranton): Take I-81 North to Exit 5 turn right onto Front Street. Turn left onto the North Campus Drive.