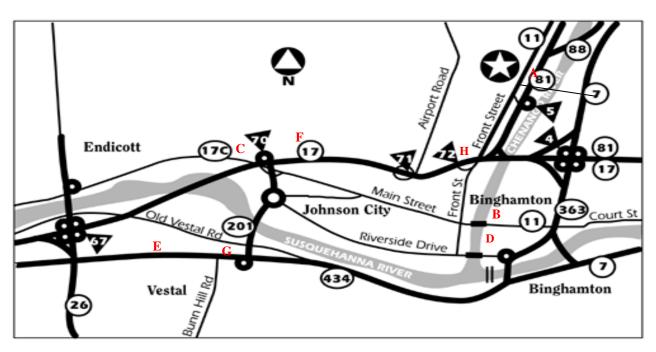

## **SUNY BROOME CAMPUS**

# Directions to SUNY Broome & Accommodations

## **LEGEND:**

| A – Comfort Inn                   | B – DoubleTree Binghamton         |
|-----------------------------------|-----------------------------------|
| C – Hampton Inn Johnson City      | D – Holiday Inn Binghamton        |
| E – Holiday Inn Express           | F – LaQuinta Inn                  |
| G – Quality Inn & Suites - Vestal | H – Red Roof Inn Binghamton North |

From east of Binghamton (Approximately 2 ½ hours from Albany): Take I-88 West to I-81 South to Exit 5 turn right onto Front Street. Turn left onto the North Campus Drive.

From west of Binghamton (Approximately 3 hours from Rochester; 4 ½ hours from Buffalo): Follow Route 17 East to Interstate 81 North to Exit 5 turn right onto Front Street. Turn left onto the North Campus Drive.

From north of Binghamton (Approximately 1 ½ hours from Syracuse): Take I-81 South to Exit 5 turn right onto Front Street. Turn left onto the North Campus Drive.

From south of Binghamton (Approximately 1 ½ hours from Scranton): Take I-81 North to Exit 5 turn right onto Front Street. Turn left onto the North Campus Drive.